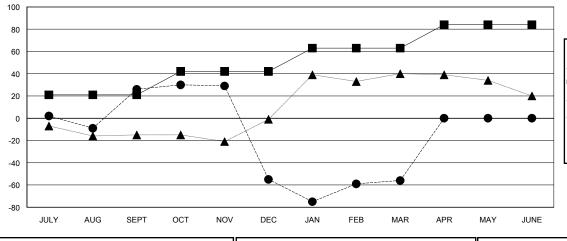

|                       |                    | Members              |                   |                     |  |  |
|-----------------------|--------------------|----------------------|-------------------|---------------------|--|--|
| RESULTS FOR 2013-2014 |                    |                      |                   |                     |  |  |
| QUARTER               | NEW MEMBER<br>GOAL | ACTUAL TOTAL MEMBERS | ACTUAL<br>DROPPED | ACTUAL NET<br>GAIN/ |  |  |
|                       |                    | ADDED                | MEMBERS           | LOSS                |  |  |
| JULY/AUG/SEPT         | 21                 | 82                   | 56                | 26                  |  |  |
| OCT/NOV/DEC           | 21                 | 47                   | 128               | -81                 |  |  |
| JAN/FEB/MAR           | 21                 | 61                   | 62                | -1                  |  |  |
| APR/MAY/JUNE          | 21                 | 0                    | 0                 | 0                   |  |  |

#### GOALS AND ACTUAL MEMBERS CUMULATIVE

| -■- CURRENT YEAR GOALS FOR NEW |  |
|--------------------------------|--|
| MEMBERS                        |  |

- CURRENT YEAR ACTUAL MEMBERS

- LAST YEAR ACTUAL MEMBERS