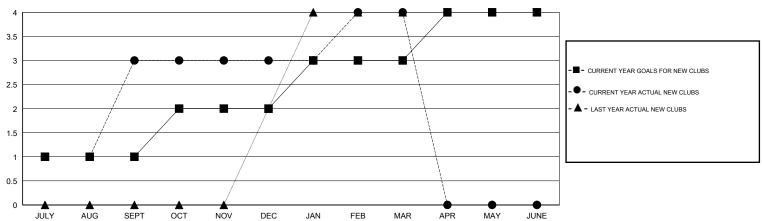

## GMT: HAL GRIFFIN LOCATION TEXAS

|                       |                  | Clubs               |                            |                             |  |  |
|-----------------------|------------------|---------------------|----------------------------|-----------------------------|--|--|
| RESULTS FOR 2013-2014 |                  |                     |                            |                             |  |  |
| QUARTER               | NEW CLUB<br>GOAL | ACTUAL NEW<br>CLUBS | ACTUAL<br>DROPPED<br>CLUBS | ACTUAL NET<br>GAIN/<br>LOSS |  |  |
| JULY/AUG/SEPT         | 1                | 3                   | 0                          | 3                           |  |  |
| OCT/NOV/DEC           | 1                | 0                   | 2                          | -2                          |  |  |
| JAN/FEB/MAR           | 1                | 1                   | 1                          | 0                           |  |  |
| APR/MAY/JUNE          | 1                | 0                   | 0                          | 0                           |  |  |

### GOALS AND ACTUAL NEW CLUBS CUMULATIVE